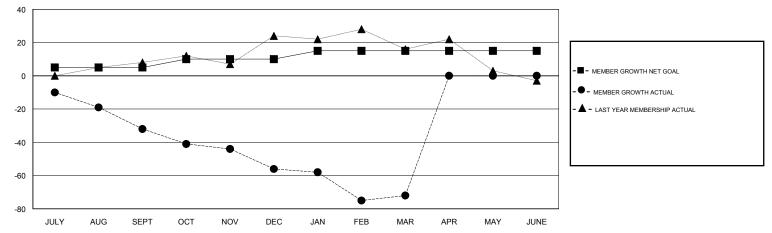

#### GMT CA

| Clubs<br>RESULTS FOR 2017-2018 |               |           |               | Members               |                           |                         |                                                    |
|--------------------------------|---------------|-----------|---------------|-----------------------|---------------------------|-------------------------|----------------------------------------------------|
|                                |               |           |               | RESULTS FOR 2017-2018 |                           |                         |                                                    |
| QUARTER                        | NEW CLUB GOAL | NEW CLUBS | DROPPED CLUBS | QUARTER               | MEMBER GROWTH NET<br>GOAL | MEMBER GROWTH<br>ACTUAL | DROPPED<br>MEMBERS ACTUAL<br>(including transfers) |
| JULY/AUG/SEPT                  | 0             | 0         | 0             | JULY/AUG/SEPT         | 5                         | 31                      | 58                                                 |
| OCT/NOV/DEC                    | 0             | 0         | 1             | OCT/NOV/DEC           | 5                         | 42                      | 55                                                 |
| JAN/FEB/MAR                    | 0             | 0         | 0             | JAN/FEB/MAR           | 5                         | 40                      | 49                                                 |
| APR/MAY/JUNE                   | 0             | 0         | 0             | APR/MAY/JUNE          | 0                         | 0                       | 0                                                  |

#### GOALS AND ACTUAL MEMBERS CUMULATIVE

| DROPPED CLUBS: 1 |     | 38 CLUBS OF 71 ADDED 1 OR MORE<br>NEW MEMBERS | GENDER DISTRIBUTION           MALE         1,072 (65.53%)           FEMALE         564 (34.47%) |     |
|------------------|-----|-----------------------------------------------|-------------------------------------------------------------------------------------------------|-----|
| DROPPED MEMBERS  |     |                                               | Women Percentage Fiscal Year Goal: 35%                                                          |     |
| DECEASED         | 18  | CLICK HERE FOR CUMULATIVE                     | TOTAL FAMILY UNIT MEMBERS                                                                       | 277 |
| CLUB CANCELLED   | 0   | MEMBERSHIP DATA                               |                                                                                                 |     |
| OTHER 144        |     |                                               | FAMILY MEMBERS PAYING HALF DUES                                                                 | 140 |
| TOTAL            | 162 |                                               |                                                                                                 |     |